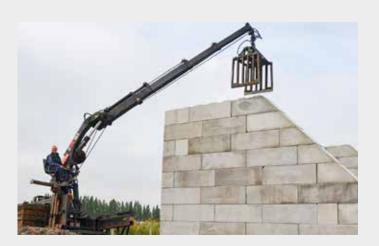

# Possibility to purchase a clamp

## A-Block

- Lower self weight
- Fast installation
- Can be combined with Modulo blocks
- Greater loadings possible
- Customisation: angular, length adjustment