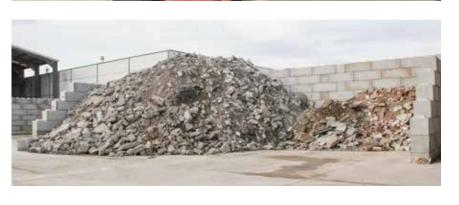

#### **BLOCK 80 CM**

- · Higher storage
- Possibility of attaching a roof
- · Wider span
- Higher stability
- · Market leader in the industry

Offers a stable solution for storing

- paper, cardboard
- · recycling materials
- de-icing salt
- · hardening waste
- old metals

#### BLOCK 60 CM

- · For lower-density materials
- A well-established product in the CBS range

Offers a stable solution for storing

- green waste
- compost
- turf
- fertilizers
- · sand, gravel