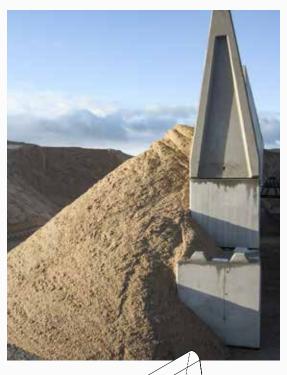

#### BLOCK 60 CM

- · For lower-density materials
- A well-established product in the CBS range

Offers a stable solution for storing

- green waste
- compost
- turf
- fertilizers
- · sand, gravel