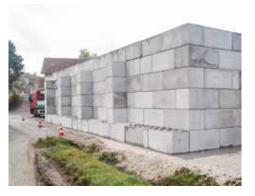

## Height of blocks 80 or 60 cm:

- Our comprehensive range of block sizes and shapes gives the UK widest choice
- Call to discuss your load requirements and allow us to build a quotation to suit your project

#### INDOOR OR OUTDOOR INSTALLATION

Our modular stacking blocks are <u>self-supporting</u>: they are stable due to their weight and do not need to be secured any further.