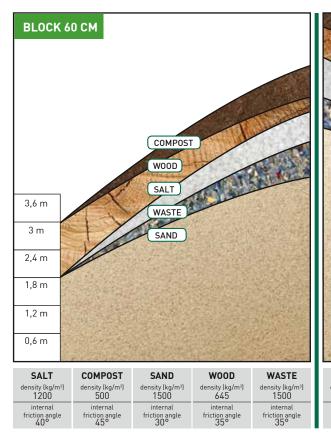

#### BLOCK 60 CM

- · For lower-density materials
- A well-established product in the CBS range

Offers a stable solution for storing

- green waste
- compost
- turf
- fertilizers
- · sand, gravel

# SAFETY IS OUR PRIORITY!

For every project we can provide you with an adjusted analysis report based on the following parameters:

- Density of the product
- Slope
- Internal friction angle