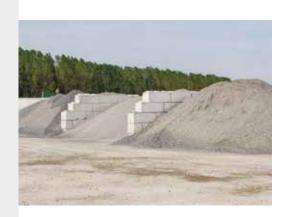

#### **BASE**

- Optimal distribution of the wall pressure on the slab
- · Larger stability
- You can achieve greater wall heights with modulo

#### **BLOCK 80 CM**

- · Higher storage
- Possibility of attaching a roof
- · Wider span
- Higher stability
- · Market leader in the industry

Offers a stable solution for storing

- paper, cardboard
- · recycling materials
- de-icing salt
- · hardening waste
- old metals

#### BLOCK 60 CM

- · For lower-density materials
- A well-established product in the CBS range

Offers a stable solution for storing

- green waste
- compost
- turf
- fertilizers
- · sand, gravel