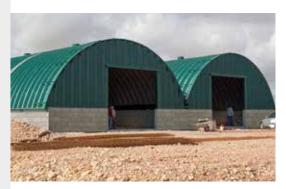

### Modular round roof without trusses

THE PRICE-CONSCIOUS CHOICE FOR LARGE SPANS

- Span 10 to 35 m, unlimited length
- · Galvanized or lacquered
- Self-supporting and quick to assemble
- Weatherproof