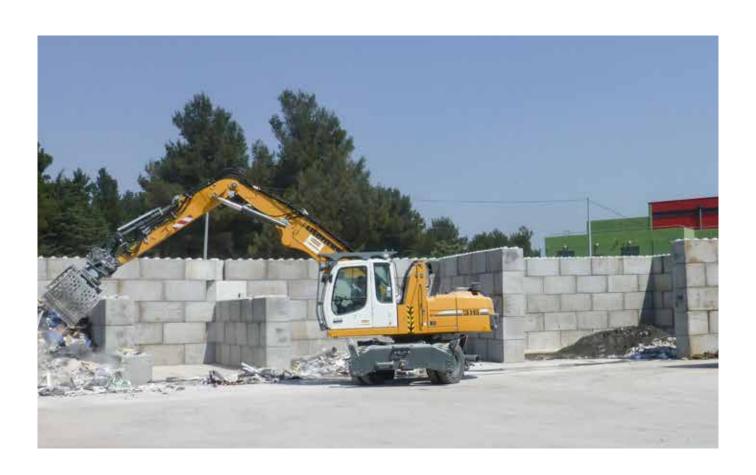

#### INDOOR OR OUTDOOR INSTALLATION

Our modular stacking blocks are <u>self-supporting</u>: they are stable due to their weight and do not need to be secured any further.

#### **BLOCK 80 CM**

- · Higher storage
- Possibility of attaching a roof
- · Wider span
- Higher stability
- · Market leader in the industry

Offers a stable solution for storing

- paper, cardboard
- · recycling materials
- de-icing salt
- · hardening waste
- old metals

# SAFETY IS OUR PRIORITY!

For every project we can provide you with an adjusted analysis report based on the following parameters:

- Density of the product
- Slope
- Internal friction angle