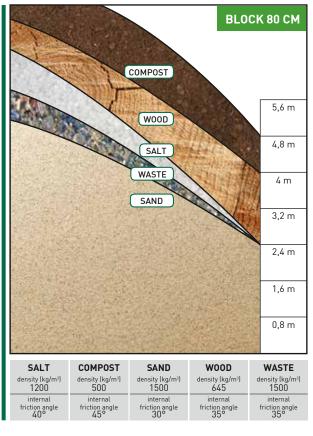

#### **BLOCK 80 CM**

- · Higher storage
- Possibility of attaching a roof
- · Wider span
- Higher stability
- · Market leader in the industry

Offers a stable solution for storing

- paper, cardboard
- · recycling materials
- de-icing salt
- · hardening waste
- old metals

# SAFETY IS OUR PRIORITY!

For every project we can provide you with an adjusted analysis report based on the following parameters:

- Density of the product
- Slope
- Internal friction angle