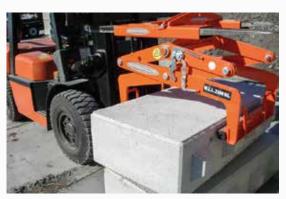

storage
- Possibility of attaching a roof
- · Wider span
- Higher stability
- · Market leader in the industry

Offers a stable solution for storing

- paper, cardboard
- · recycling materials
- de-icing salt
- · hardening waste
- old metals

#### BLOCK 60 CM

- · For lower-density materials
- A well-established product in the CBS range

Offers a stable solution for storing

- green waste
- compost
- turf
- fertilizers
- · sand, gravel















# SAFETY IS OUR PRIORITY!

For every project we can provide you with an adjusted analysis report based on the following parameters:

- Density of the product
- Slope
- Internal friction angle











# EXTRAS NEW RELEASES

# Blocks with steel

Higher lifespan when using a bucket





# Blocks on request



# Possibility to purchase a clamp



## A-Block

- Lower self weight
- Fast installation
- Can be combined with Modulo blocks
- Greater loadings possible
- Customisation: angular, length adjustment





# ROOFING SYSTEMS

# Temporary or permanent covered warehouses

# Sliding roof

THE ROOF OF CHOICE FOR SALT STORAGE

- With stainless aluminium panels of AIMG3 quality
- Optimal guarantee for density
- Ideal solution for the safe protection of delicate products (fertilizers, cereals...)
- Facilitates obtaining your building permit application
- Span 3 to 15 m, depth 5 to 40 m

### Modular round roof without trusses

THE PRICE-CONSCIOUS CHOICE FOR LARGE SPANS

- Span 10 to 35 m, unlimited length
- · Galvanized or lacquered
- Self-supporting and quick to assemble
- Weatherproof

# Light roof metal-textile

FOR SMALLER SPANS

-