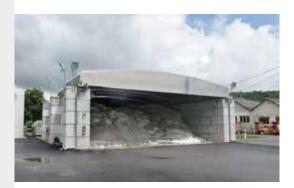

# Sliding roof

THE ROOF OF CHOICE FOR SALT STORAGE

- With stainless aluminium panels of AIMG3 quality
- Optimal guarantee for density
- Ideal solution for the safe protection of delicate products (fertilizers, cereals...)
- Facilitates obtaining your building permit application
- Span 3 to 15 m, depth 5 to 40 m