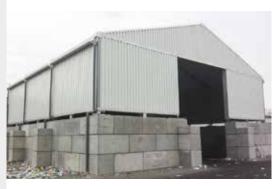

# ROOFING SYSTEMS

# Temporary or permanent covered warehouses

# Sliding roof

THE ROOF OF CHOICE FOR SALT STORAGE

- With stainless aluminium panels of AIMG3 quality
- Optimal guarantee for density
- Ideal solution for the safe protection of delicate products (fertilizers, cereals...)
- Facilitates obtaining your building permit application
- Span 3 to 15 m, depth 5 to 40 m

### Modular round roof without trusses

THE PRICE-CONSCIOUS CHOICE FOR LARGE SPANS

- Span 10 to 35 m, unlimited length
- · Galvanized or lacquered
- Self-supporting and quick to assemble
- Weatherproof

# Light roof metal-textile

FOR SMALLER SPANS

- Galvanized
- Coated cloth 630 gr white or grey
- Span 8, 10 or 12 m

## Aluminium roof

THE SOLUTION FOR MAXIMUM HEADROOM

- · Aluminum panels 650 gr
- Possible with 4 sides
- · Span up to 40 m
- Easily demountable and adaptable to your needs