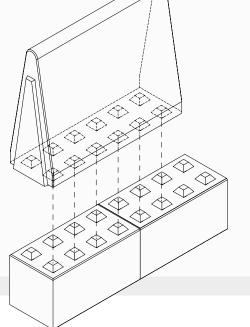

#### INDOOR OR OUTDOOR INSTALLATION

Our modular stacking blocks are <u>self-supporting</u>: they are stable due to their weight and do not need to be secured any further.

#### **BASE**

- Optimal distribution of the wall pressure on the slab
- · Larger stability
- You can achieve greater wall heights with modulo