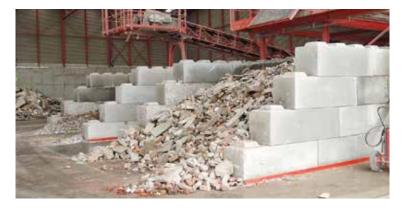

## Height of blocks 80 or 60 cm:

- Our comprehensive range of block sizes and shapes gives the UK widest choice
- Call to discuss your load requirements and allow us to build a quotation to suit your project

#### **BLOCK 80 CM**

- · Higher storage
- Possibility of attaching a roof
- · Wider span
- Higher stability
- · Market leader in the industry

Offers a stable solution for storing

- paper, cardboard
- · recycling materials
- de-icing salt
- · hardening waste
- old metals