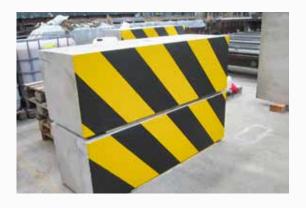

## Height of blocks 80 or 60 cm:

- Our comprehensive range of block sizes and shapes gives the UK widest choice
- Call to discuss your load requirements and allow us to build a quotation to suit your project

#### **BLOCK 80 CM**

- · Higher storage
- Possibility of attaching a roof
- · Wider span
- Higher stability
- · Market leader in the industry

Offers a stable solution for storing

- paper, cardboard
- · recycling materials
- de-icing salt
- · hardening waste
- old metals

#### BLOCK 60 CM

- · For lower-density materials
- A well-established product in the CBS range

Offers a stable solution for storing

- green waste
- compost
- turf
- fertilizers
- · sand, gravel