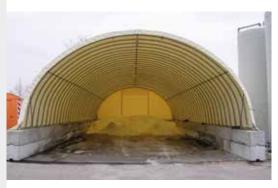

## Aluminium roof

THE SOLUTION FOR MAXIMUM HEADROOM

- · Aluminum panels 650 gr
- Possible with 4 sides
- · Span up to 40 m
- Easily demountable and adaptable to your needs