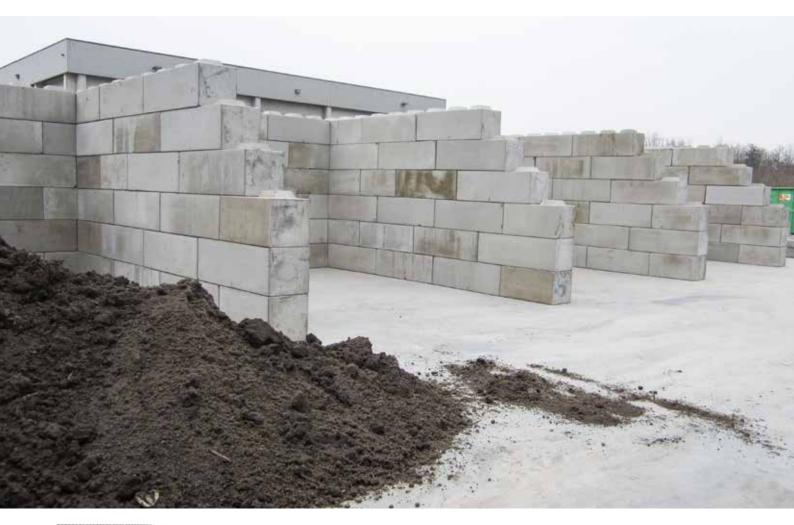

## Height of blocks 80 or 60 cm:

- Our comprehensive range of block sizes and shapes gives the UK widest choice
- Call to discuss your load requirements and allow us to build a quotation to suit your project

#### **BASE**

- Optimal distribution of the wall pressure on the slab
- · Larger stability
- You can achieve greater wall heights with modulo