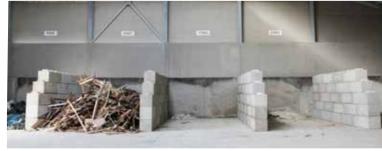

#### INDOOR OR OUTDOOR INSTALLATION

Our modular stacking blocks are <u>self-supporting</u>: they are stable due to their weight and do not need to be secured any further.

#### **BLOCK 80 CM**

- · Higher storage
- Possibility of attaching a roof
- · Wider span
- Higher stability
- · Market leader in the industry

Offers a stable solution for storing

- paper, cardboard
- · recycling materials
- de-icing salt
- · hardening waste
- old metals

#### BLOCK 60 CM

- · For lower-density materials
- A well-established product in the CBS range

Offers a stable solution for storing

- green waste
- compost
- turf
- fertilizers
- · sand, gravel