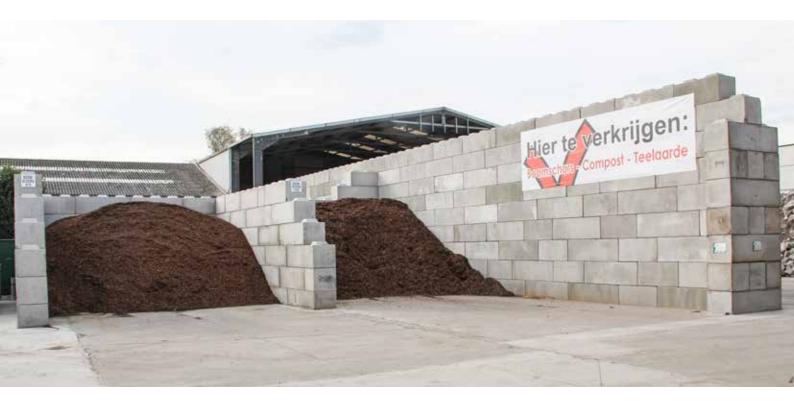

#### BLOCK 60 CM

- · For lower-density materials
- A well-established product in the CBS range

Offers a stable solution for storing

- green waste
- compost
- turf
- fertilizers
- · sand, gravel