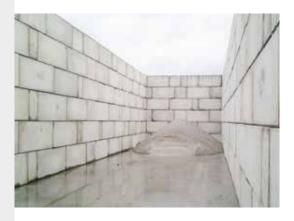

#### **BLOCK 80 CM**

- · Higher storage
- Possibility of attaching a roof
- · Wider span
- Higher stability
- · Market leader in the industry

Offers a stable solution for storing

- paper, cardboard
- · recycling materials
- de-icing salt
- · hardening waste
- old metals

#### BLOCK 60 CM

- · For lower-density materials
- A well-established product in the CBS range

Offers a stable solution for storing

- green waste
- compost
- turf
- fertilizers
- · sand, gravel